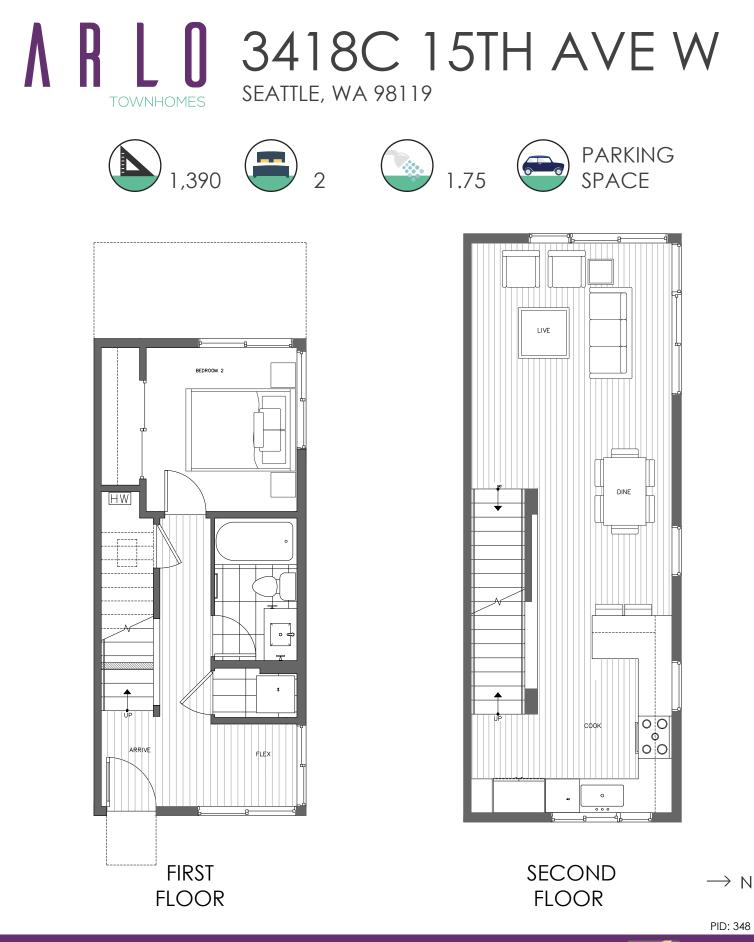

ISOLA HOMES.COM | 206.818.1966 | 13555 SE 36TH ST, SUITE 320, BELLEVUE, WA 98006 Disclaimer: Floor plans and site plans are for illustrative purposes only. In a continuing effort to improve products and designs, final construction elevations, square footages, floor plans and/or materials and colors may vary. Buyer to verify to their own

satisfaction.

PID: 348

\_\_\_\_\_

ISOLA HOMES.COM | 206.818.1966 | 13555 SE 36TH ST, SUITE 320, BELLEVUE, WA 98006 Disclaimer: Floor plans and site plans are for illustrative purposes only. In a continuing effort to improve products and designs,