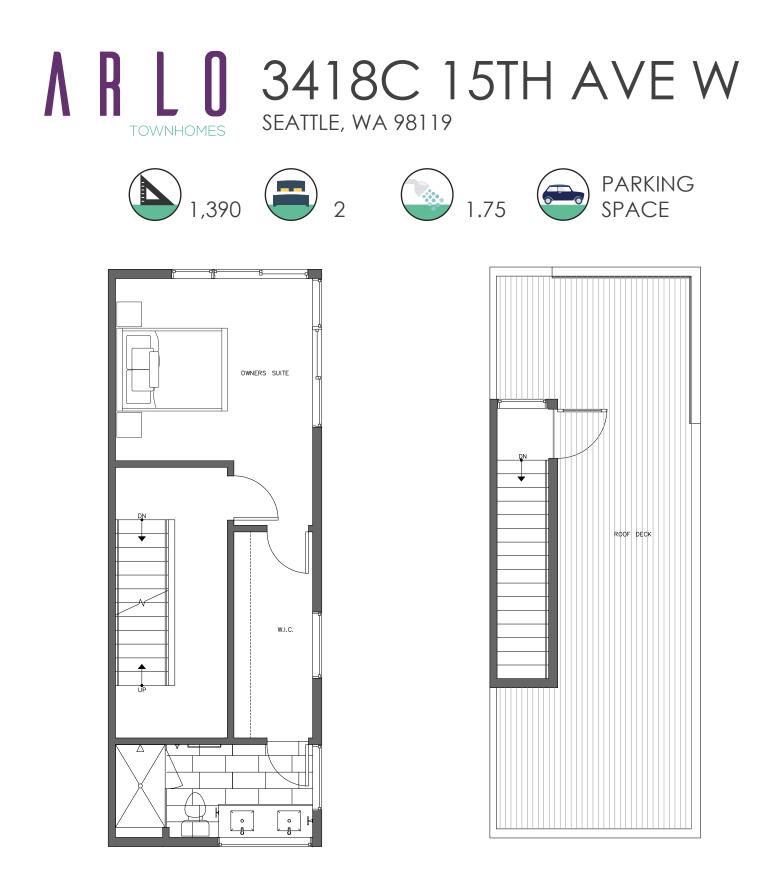

satisfaction.

PID: 348

\_\_\_\_\_

ISOLA HOMES.COM | 206.818.1966 | 13555 SE 36TH ST, SUITE 320, BELLEVUE, WA 98006 Disclaimer: Floor plans and site plans are for illustrative purposes only. In a continuing effort to improve products and designs,

final construction elevations, square footages, floor plans and/or materials and colors may vary. Buyer to verify to their own satisfaction.

THIRD

**FLOOR**