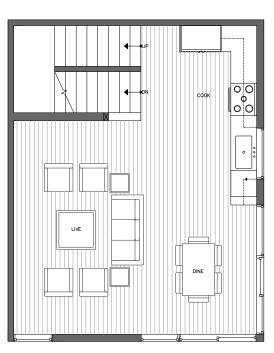

EQUAL HOUSE

1.75

THIRD FLOOR

ROOF DECK

PID: 348

ISOLA HOMES.COM | 206.818.1966 | 13555 SE 36TH ST, SUITE 320, BELLEVUE, WA 98006 Disclaimer: Floor plans and site plans are for illustrative purposes only. In a continuing effort to improve products and designs, final construction elevations, square footages, floor plans and/or materials and colors may vary. Buyer to verify to their own satisfaction.