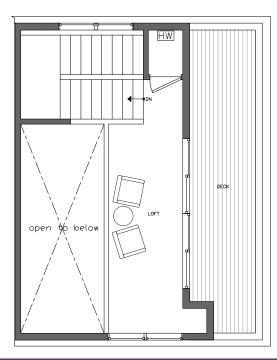

EQUAL HOUSE

1.75

THIRD FLOOR

ROOF DECK

PID: 348

ISOLA HOMES.COM | 206.818.1966 | 13555 SE 36TH ST, SUITE 320, BELLEVUE, WA 98006 Disclaimer: Floor plans and site plans are for illustrative purposes only. In a continuing effort to improve products and designs, final construction elevations, square footages, floor plans and/or materials and colors may vary. Buyer to verify to their own satisfaction.