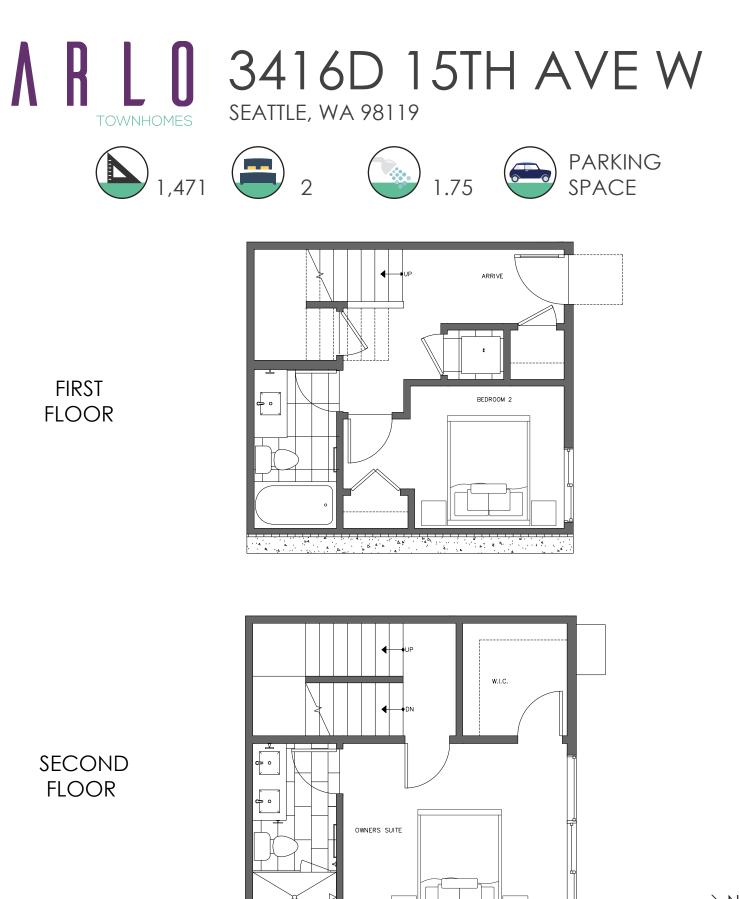

 $\rightarrow$  N

PID: 348

IS OLA

EQUAL HOUSE

1.75

THIRD FLOOR

ROOF DECK

PID: 348

ISOLA HOMES.COM | 206.818.1966 | 13555 SE 36TH ST, SUITE 320, BELLEVUE, WA 98006 Disclaimer: Floor plans and site plans are for illustrative purposes only. In a continuing effort to improve products and designs, final construction elevations, square footages, floor plans and/or materials and colors may vary. Buyer to verify to their own satisfaction.