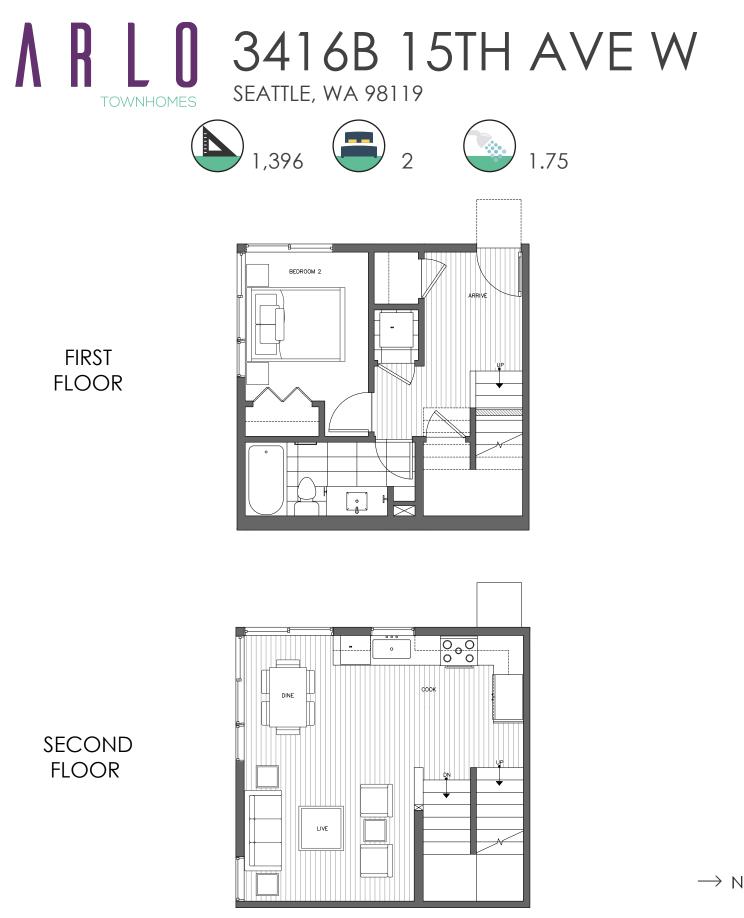

PID: 348

ISOLA HOMES.COM | 206.818.1966 | 13555 SE 36TH ST, SUITE 320, BELLEVUE, WA 98006

Disclaimer: Floor plans and site plans are for illustrative purposes only. In a continuing effort to improve products and designs, final construction elevations, square footages, floor plans and/or materials and colors may vary. Buyer to verify to their own satisfaction.