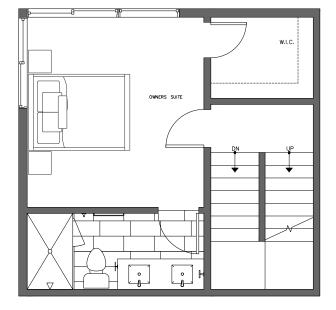

PID: 348

ISOLA HOMES.COM | 206.818.1966 | 13555 SE 36TH ST, SUITE 320, BELLEVUE, WA 98006

Disclaimer: Floor plans and site plans are for illustrative purposes only. In a continuing effort to improve products and designs, final construction elevations, square footages, floor plans and/or materials and colors may vary. Buyer to verify to their own satisfaction.