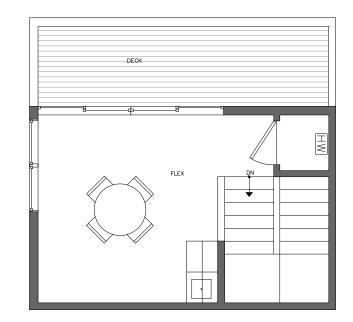

THIRD FLOOR

ROOF DECK

PID: 348

ISOLA HOMES.COM | 206.818.1966 | 13555 SE 36TH ST, SUITE 320, BELLEVUE, WA 98006

Disclaimer: Floor plans and site plans are for illustrative purposes only. In a continuing effort to improve products and designs, final construction elevations, square footages, floor plans and/or materials and colors may vary. Buyer to verify to their own satisfaction.