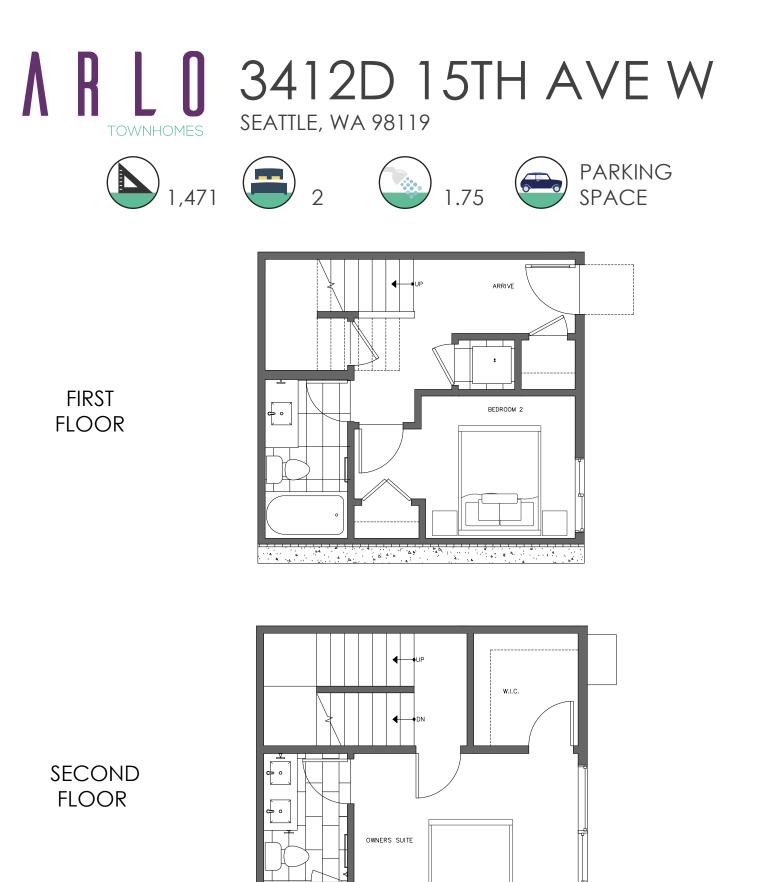

1.75

THIRD **FLOOR** 

LOFT

ROOF DECK

PID: 348

ISOLA HOMES.COM | 206.818.1966 | 13555 SE 36TH ST, SUITE 320, BELLEVUE, WA 98006 Disclaimer: Floor plans and site plans are for illustrative purposes only. In a continuing effort to improve products and designs, final construction elevations, square footages, floor plans and/or materials and colors may vary. Buyer to verify to their own satisfaction.