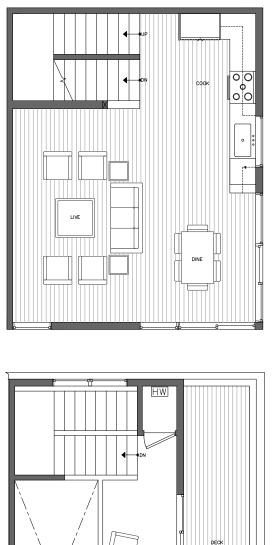

1.75

THIRD **FLOOR** 

LOFT

ROOF DECK

PID: 348

ISOLA HOMES.COM | 206.818.1966 | 13555 SE 36TH ST, SUITE 320, BELLEVUE, WA 98006 Disclaimer: Floor plans and site plans are for illustrative purposes only. In a continuing effort to improve products and designs, final construction elevations, square footages, floor plans and/or materials and colors may vary. Buyer to verify to their own satisfaction.

open 🏷 below