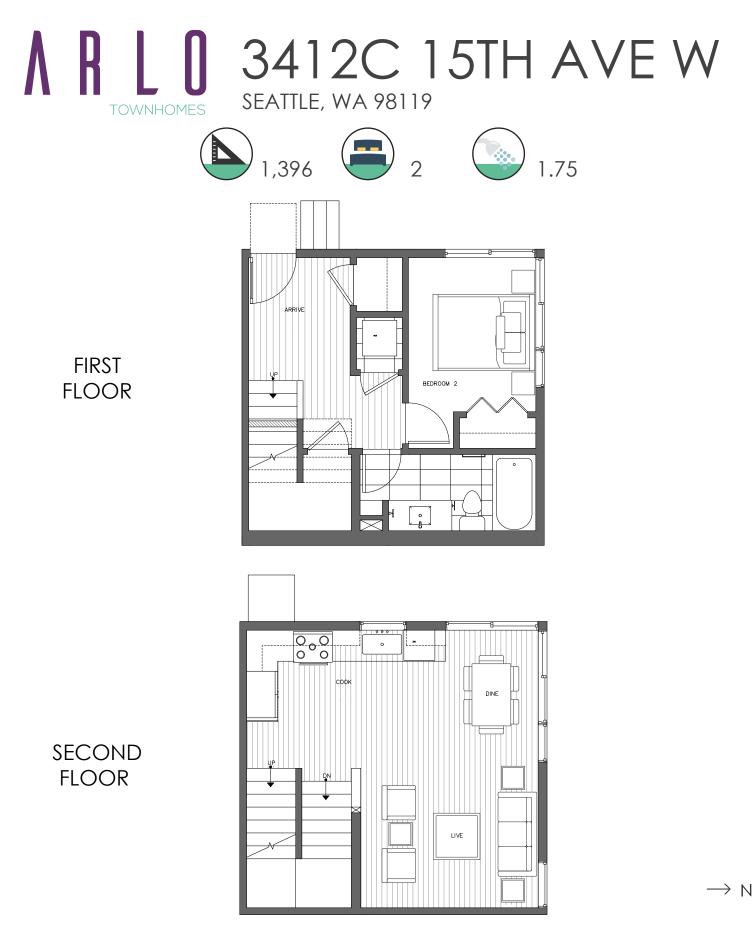

PID: 348

ISOLA

## EQUAL HOUSING OPPORTUNITY

ISOLA HOMES.COM | 206.818.1966 | 13555 SE 36TH ST, SUITE 320, BELLEVUE, WA 98006

Disclaimer: Floor plans and site plans are for illustrative purposes only. In a continuing effort to improve products and designs, final construction elevations, square footages, floor plans and/or materials and colors may vary. Buyer to verify to their own satisfaction.