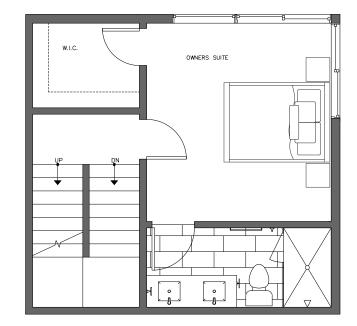

THIRD FLOOR

 $\rightarrow$  N

PID: 348

ISOLA HOMES.COM | 206.818.1966 | 13555 SE 36TH ST, SUITE 320, BELLEVUE, WA 98006

Disclaimer: Floor plans and site plans are for illustrative purposes only. In a continuing effort to improve products and designs, final construction elevations, square footages, floor plans and/or materials and colors may vary. Buyer to verify to their own satisfaction.