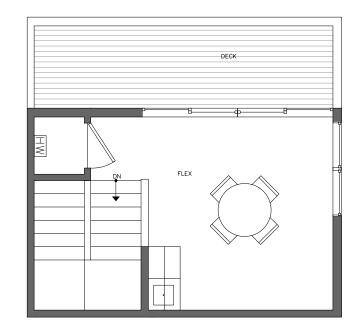

THIRD FLOOR

 $\rightarrow$  N

PID: 348

ISOLA HOMES.COM | 206.818.1966 | 13555 SE 36TH ST, SUITE 320, BELLEVUE, WA 98006

Disclaimer: Floor plans and site plans are for illustrative purposes only. In a continuing effort to improve products and designs, final construction elevations, square footages, floor plans and/or materials and colors may vary. Buyer to verify to their own satisfaction.