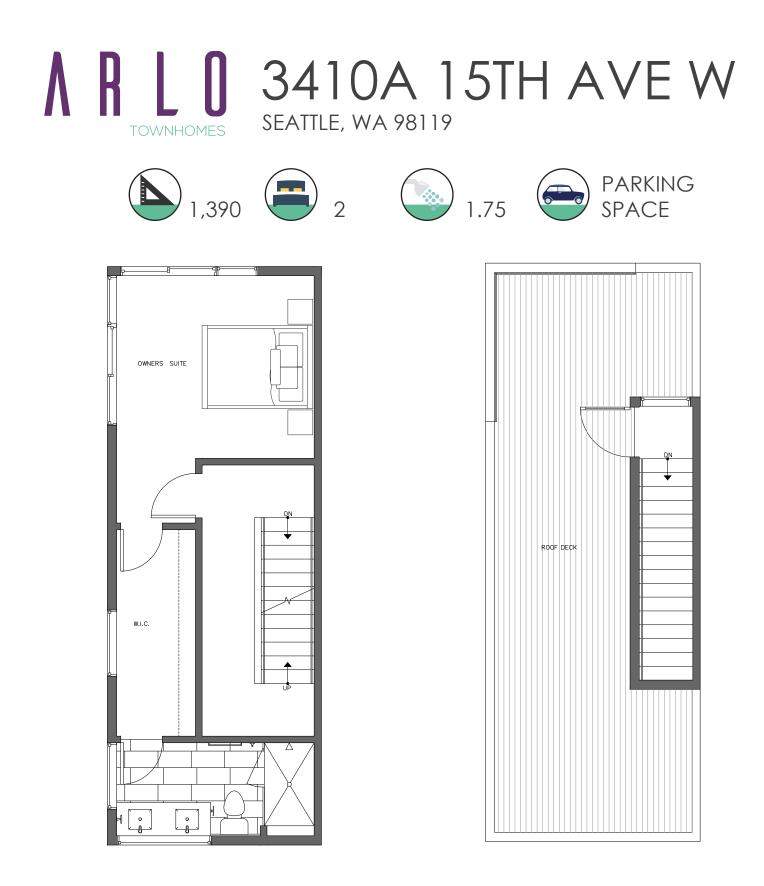

THIRD FLOOR

 $\rightarrow N$ 

PID: 348

ISOLA HOMES.COM | 206.818.1966 | 13555 SE 36TH ST, SUITE 320, BELLEVUE, WA 98006 Disclaimer: Floor plans and site plans are for illustrative purposes only. In a continuing effort to improve products and designs, final construction elevations, square footages, floor plans and/or materials and colors may vary. Buyer to verify to their own satisfaction.