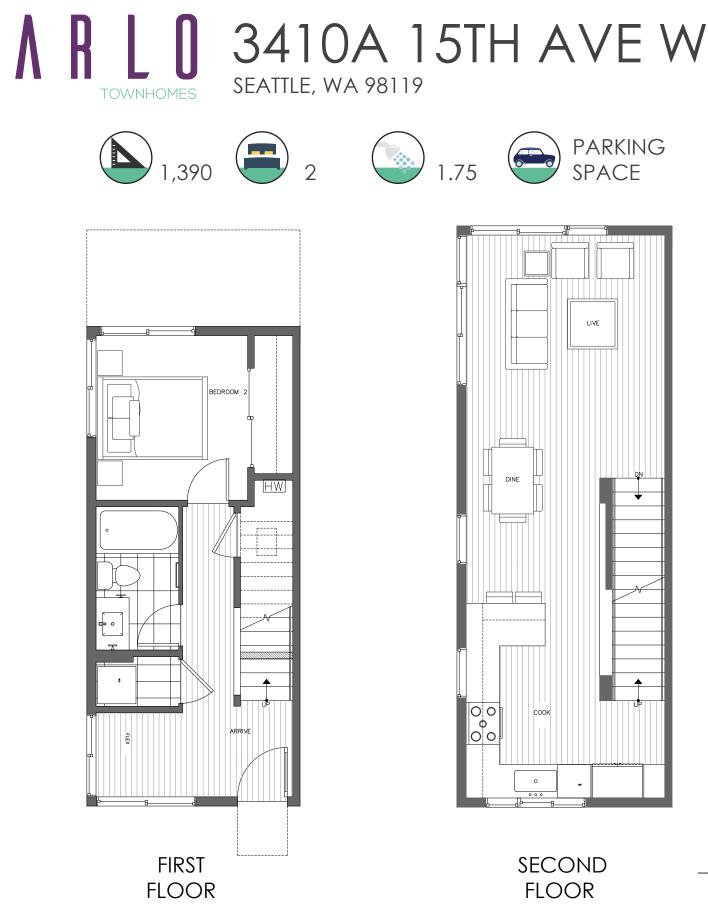

 $\rightarrow N$ 

PID: 348

ISOLA HOMES.COM | 206.818.1966 | 13555 SE 36TH ST, SUITE 320, BELLEVUE, WA 98006

Disclaimer: Floor plans and site plans are for illustrative purposes only. In a continuing effort to improve products and designs, final construction elevations, square footages, floor plans and/or materials and colors may vary. Buyer to verify to their own satisfaction.