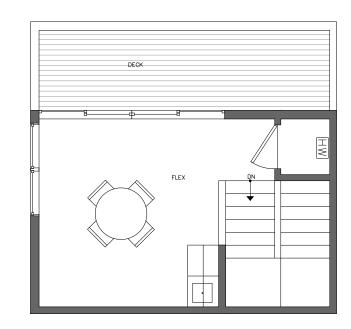

ROOF DECK

PID: 348

ISOLA HOMES.COM | 206.818.1966 | 13555 SE 36TH ST, SUITE 320, BELLEVUE, WA 98006

Disclaimer: Floor plans and site plans are for illustrative purposes only. In a continuing effort to improve products and designs, final construction elevations, square footages, floor plans and/or materials and colors may vary. Buyer to verify to their own satisfaction.