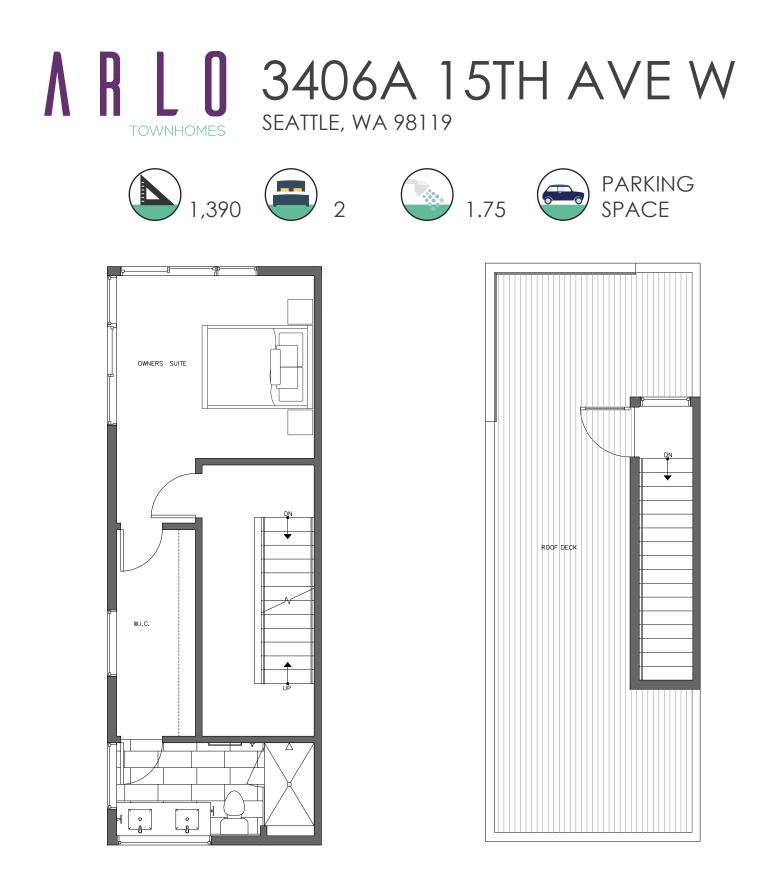

THIRD **FLOOR** 

satisfaction.

 $\rightarrow N$ 

PID: 348

ISOLA HOMES.COM | 206.818.1966 | 13555 SE 36TH ST, SUITE 320, BELLEVUE, WA 98006 Disclaimer: Floor plans and site plans are for illustrative purposes only. In a continuing effort to improve products and designs, final construction elevations, square footages, floor plans and/or materials and colors may vary. Buyer to verify to their own