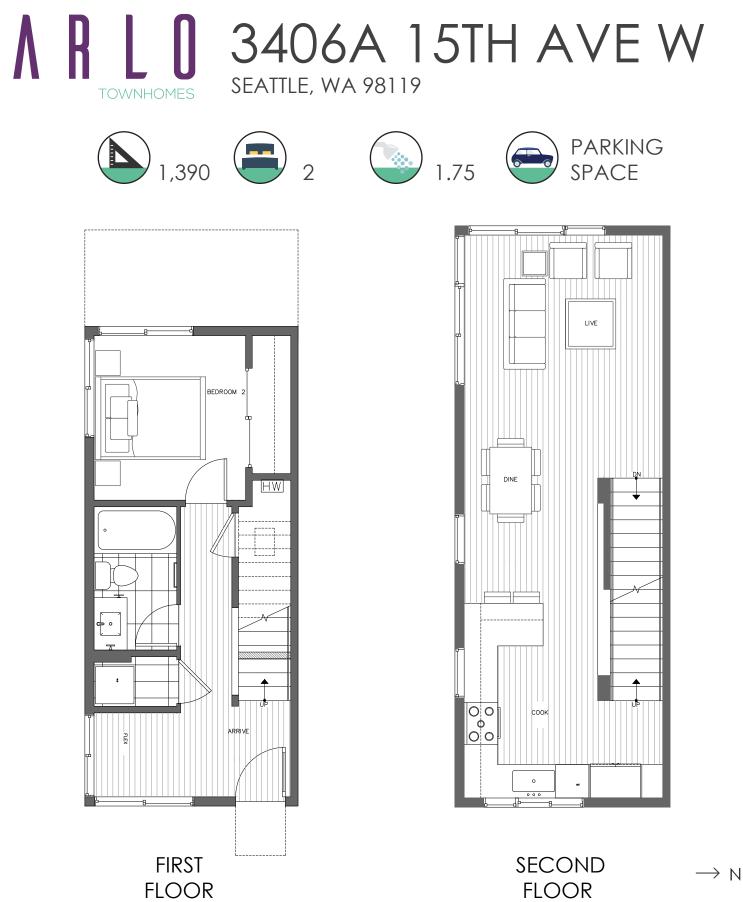

PID: 348

ISOLA HOMES.COM | 206.818.1966 | 13555 SE 36TH ST, SUITE 320, BELLEVUE, WA 98006

Disclaimer: Floor plans and site plans are for illustrative purposes only. In a continuing effort to improve products and designs, final construction elevations, square footages, floor plans and/or materials and colors may vary. Buyer to verify to their own satisfaction.